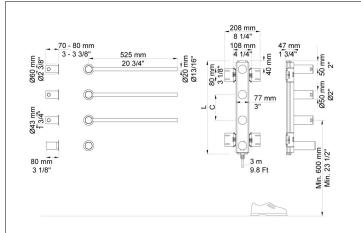

## T39EL

Build-in modular electric heated towel rail for individual design solutions. A modular system of bars to be positioned according to customer requirements. Overall height between 500 and 2100 mm. Individual number of bars with centre distance between 100 and 300 mm. Towel warmer – electric. With step-less temperature regulation between 20 and 50 degrees C.Self-closing timer setting after two hours at full power (50 degrees C). Power consumption: 10W per bar. Supplied with 3 metres of cable H05VV-F (for build-in part). IP rating: IPX5. Must be installed by a qualified electrician.