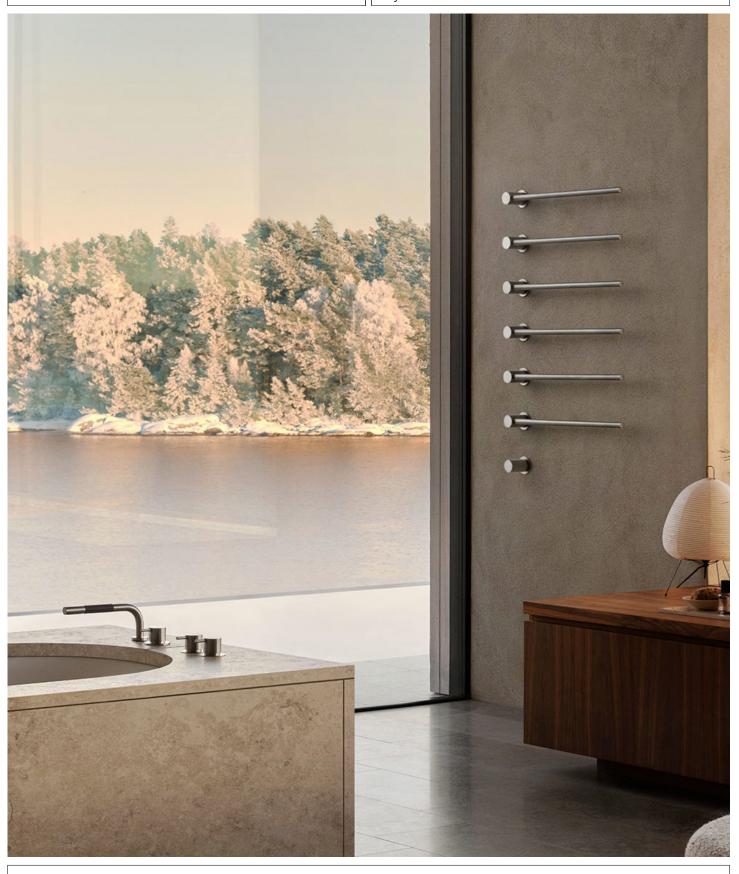

## T39EL

Build-in modular electric heated towel rail for individual design solutions. A modular system of bars to be positioned according to customer requirements. Overall height between 500 and 2100 mm. Individual number of bars with centre distance between 100 and 300 mm. Towel warmer – electric. With step-less temperature regulation between 20 and 50 degrees C.Self-closing timer setting after two hours at full power (50 degrees C). Power consumption: 10W per bar. Supplied with 3 metres of cable H05VV-F (for build-in part). IP rating: IPX5. Must be installed by a qualified electrician.